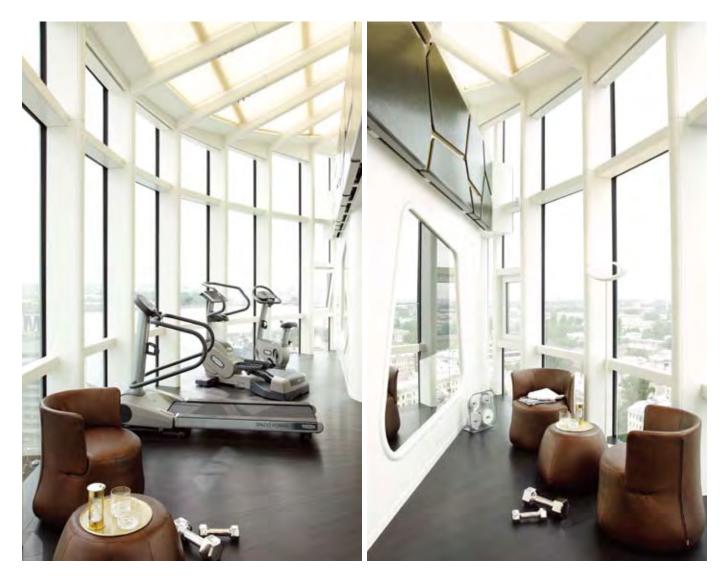

## Period States and the state of the state of the state of the states of t Petersburg

Situated on the peak of a tall high rise building, the triplex apartment offers 360° panoramic views and consists of three floors. With two large terraces on the upper the domicile boasts 700m<sup>2</sup> of usable indoor outdoor living and entertaining space. The design stems from the original elliptical form of the building's foot print. All of the floors are connected by way of an internal staircase meandering around the buildings central supply core. The lower level consists of both living and private spaces divided by way of organically shaped 'utility pods' providing a unique loft like atmosphere. The ceilings were conceived using sinuous forms giving the individual spaces a free form sensation. The apartments highlight is the 10m high central 'palm' made of onyx and back lit to create a one-of-a kind backdrop in an already spectacular lounge space.

- 2 DINING ROOM3 LIVING ROOM4 BATHROOM
- 5 BEDROOM6 DRESS ROOM

1 FOYER

- 7 GUEST ROOM
- 8 KITCHEN
- 9 BREAKFAST ROOM10 FITNESS ROOM

55 Apartment House & Loft

1 SMOKER'S ROOM

- 2 LIBRARY
- 3 HOME OFFICE
- 4 TERRACE