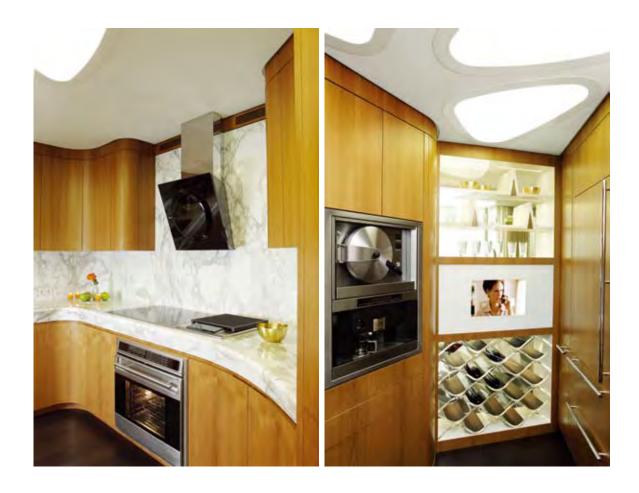

## Period States and the state of the state of the state of the states of t Petersburg

Situated on the peak of a tall high rise building, the triplex apartment offers 360° panoramic views and consists of three floors. With two large terraces on the upper the domicile boasts 700m<sup>2</sup> of usable indoor outdoor living and entertaining space. The design stems from the original elliptical form of the building's foot print. All of the floors are connected by way of an internal staircase meandering around the buildings central supply core. The lower level consists of both living and private spaces divided by way of organically shaped 'utility pods' providing a unique loft like atmosphere. The ceilings were conceived using sinuous forms giving the individual spaces a free form sensation. The apartments highlight is the 10m high central 'palm' made of onyx and back lit to create a one-of-a kind backdrop in an already spectacular lounge space.