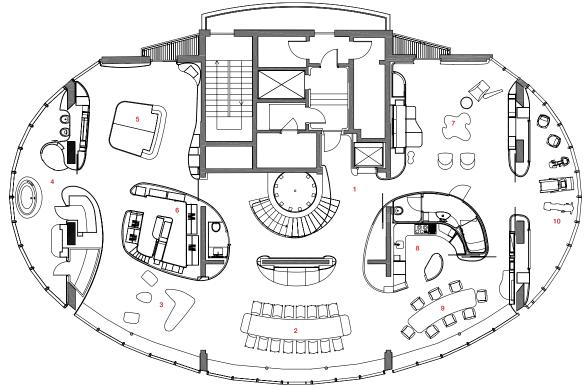

- 2 DINING ROOM3 LIVING ROOM4 BATHROOM
- 5 BEDROOM6 DRESS ROOM

1 FOYER

- 7 GUEST ROOM
- 8 KITCHEN
- 9 BREAKFAST ROOM10 FITNESS ROOM

55 Apartment House & Loft

1 SMOKER'S ROOM

- 2 LIBRARY
- 3 HOME OFFICE
- 4 TERRACE

20TH FLOOR PLAN