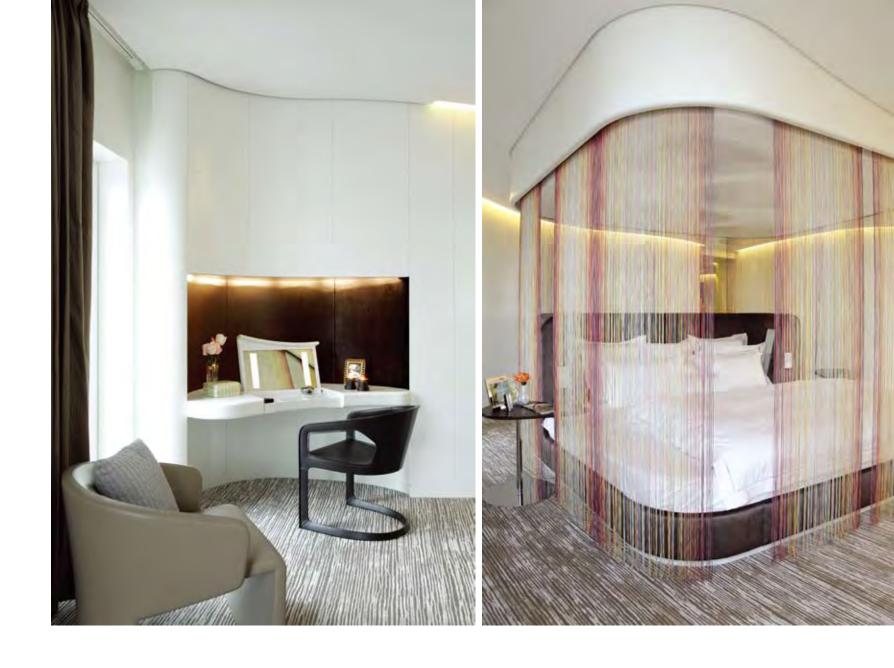

## Period States and the state of the state of the state of the states of t Petersburg

Situated on the peak of a tall high rise building, the triplex apartment offers 360° panoramic views and consists of three floors. With two large terraces on the upper the domicile boasts 700m<sup>2</sup> of usable indoor outdoor living and entertaining space. The design stems from the original elliptical form of the building's foot print. All of the floors are connected by way of an internal staircase meandering around the buildings central supply core. The lower level consists of both living and private spaces divided by way of organically shaped 'utility pods' providing a unique loft like atmosphere. The ceilings were conceived using sinuous forms giving the individual spaces a free form sensation. The apartments highlight is the 10m high central 'palm' made of onyx and back lit to create a one-of-a kind backdrop in an already spectacular lounge space.