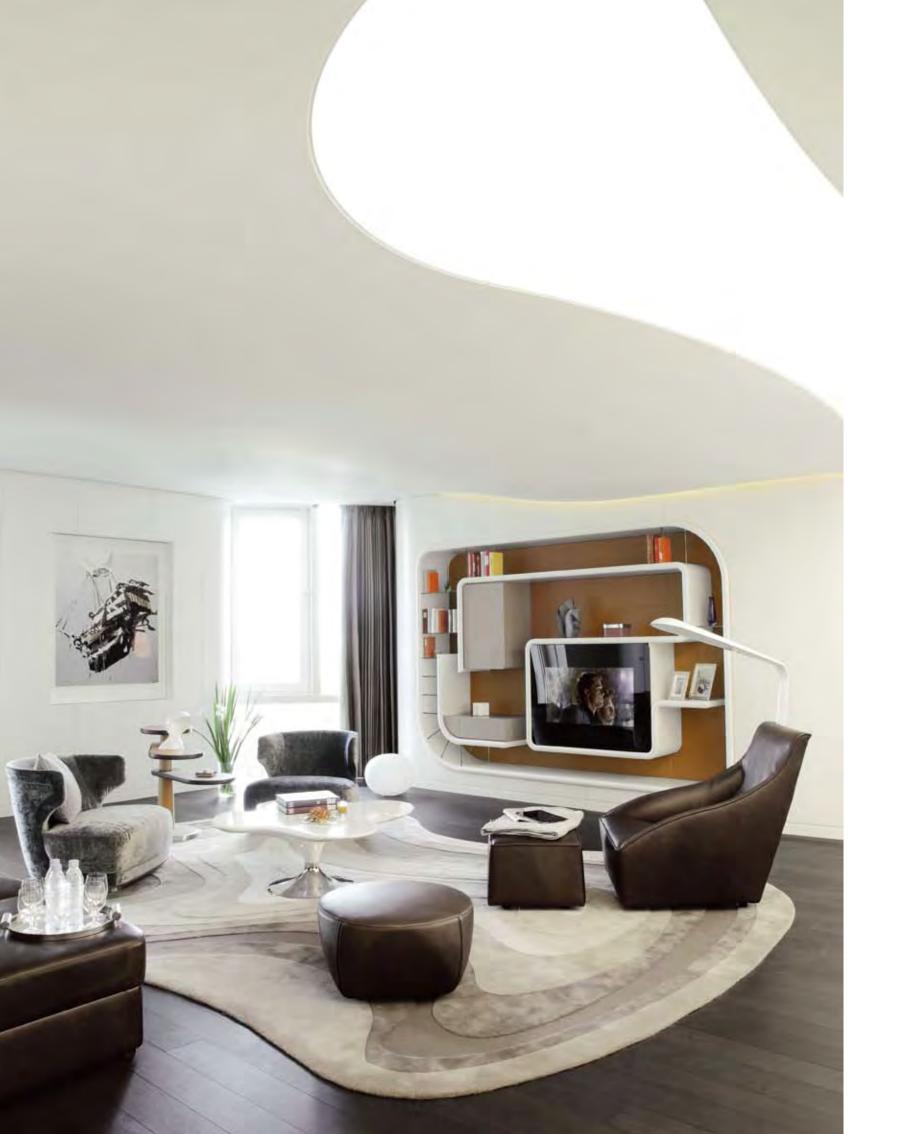

## Period States and the state of the state of the state of the states of t Petersburg

Situated on the peak of a tall high rise building, the triplex apartment offers 360° panoramic views and consists of three floors. With two large terraces on the upper the domicile boasts 700m<sup>2</sup> of usable indoor outdoor living and entertaining space. The design stems from the original elliptical form of the building's foot print. All of the floors are connected by way of an internal staircase meandering around the buildings central supply core. The lower level consists of both living and private spaces divided by way of organically shaped 'utility pods' providing a unique loft like atmosphere. The ceilings were conceived using sinuous forms giving the individual spaces a free form sensation. The apartments highlight is the 10m high central 'palm' made of onyx and back lit to create a one-of-a kind backdrop in an already spectacular lounge space.