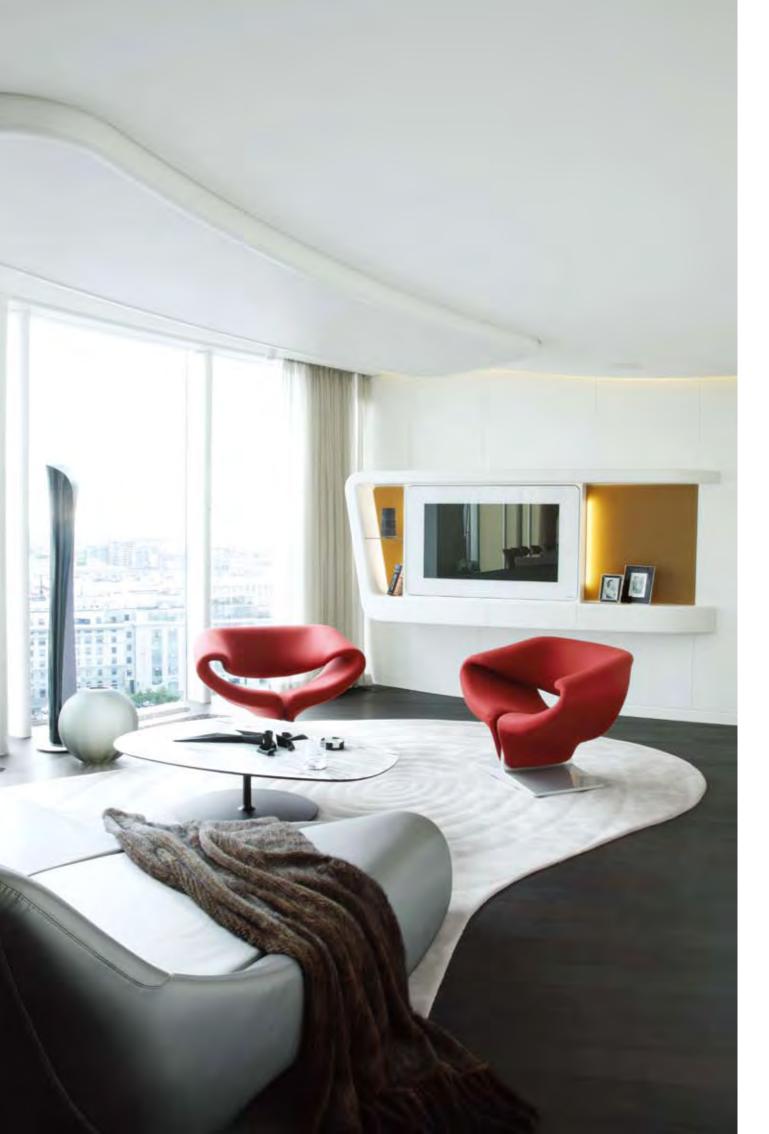

## Period States and the state of the state of the state of the states of t Petersburg

Situated on the peak of a tall high rise building, the triplex apartment offers 360° panoramic views and consists of three floors. With two large terraces on the upper the domicile boasts 700m<sup>2</sup> of usable indoor outdoor living and entertaining space. The design stems from the original elliptical form of the building's foot print. All of the floors are connected by way of an internal staircase meandering around the buildings central supply core. The lower level consists of both living and private spaces divided by way of organically shaped 'utility pods' providing a unique loft like atmosphere. The ceilings were conceived using sinuous forms giving the individual spaces a free form sensation. The apartments highlight is the 10m high central 'palm' made of onyx and back lit to create a one-of-a kind backdrop in an already spectacular lounge space.