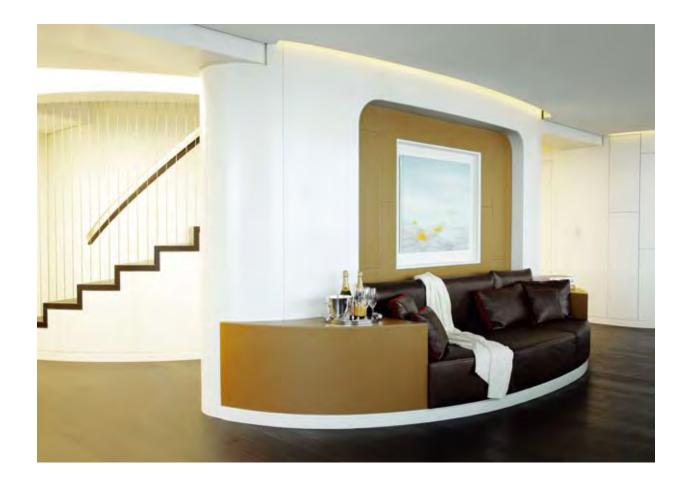

## Period States and the state of the state of the state of the states of t Petersburg

Situated on the peak of a tall high rise building, the triplex apartment offers 360° panoramic views and consists of three floors. With two large terraces on the upper the domicile boasts 700m<sup>2</sup> of usable indoor outdoor living and entertaining space. The design stems from the original elliptical form of the building's foot print. All of the floors are connected by way of an internal staircase meandering around the buildings central supply core. The lower level consists of both living and private spaces divided by way of organically shaped 'utility pods' providing a unique loft like atmosphere. The ceilings were conceived using sinuous forms giving the individual spaces a free form sensation. The apartments highlight is the 10m high central 'palm' made of onyx and back lit to create a one-of-a kind backdrop in an already spectacular lounge space.