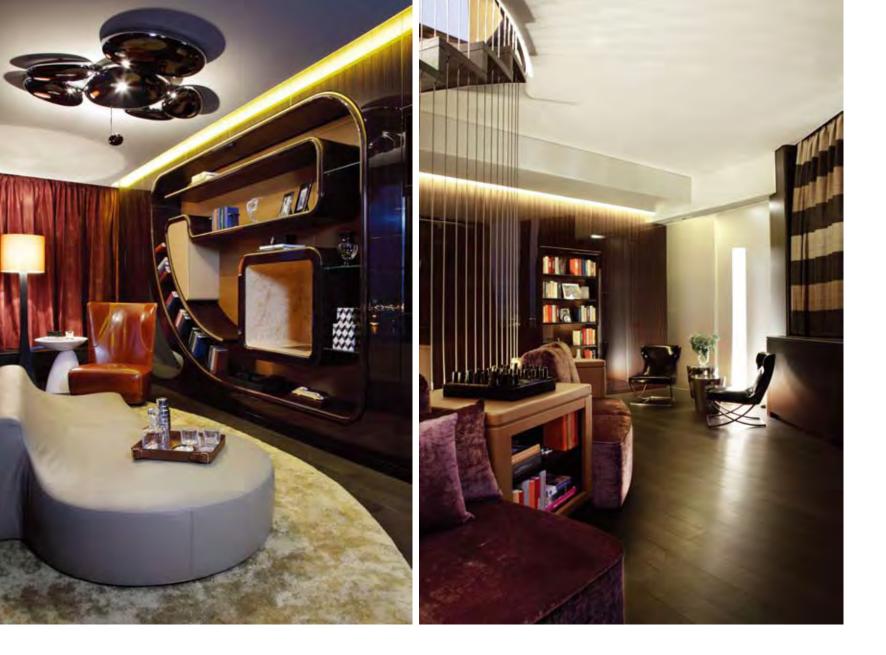

## Period States and the state of the state of the state of the states of t Petersburg

Situated on the peak of a tall high rise building, the triplex apartment offers 360° panoramic views and consists of three floors. With two large terraces on the upper the domicile boasts 700m<sup>2</sup> of usable indoor outdoor living and entertaining space. The design stems from the original elliptical form of the building's foot print. All of the floors are connected by way of an internal staircase meandering around the buildings central supply core. The lower level consists of both living and private spaces divided by way of organically shaped 'utility pods' providing a unique loft like atmosphere. The ceilings were conceived using sinuous forms giving the individual spaces a free form sensation. The apartments highlight is the 10m high central 'palm' made of onyx and back lit to create a one-of-a kind backdrop in an already spectacular lounge space.