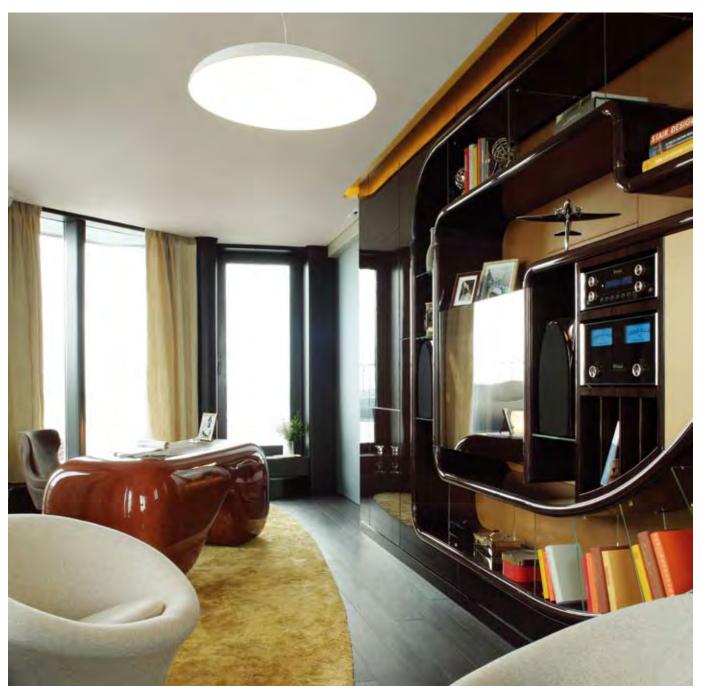

## Period States and the state of the state of the state of the states of t Petersburg

Situated on the peak of a tall high rise building, the triplex apartment offers 360° panoramic views and consists of three floors. With two large terraces on the upper the domicile boasts 700m<sup>2</sup> of usable indoor outdoor living and entertaining space. The design stems from the original elliptical form of the building's foot print. All of the floors are connected by way of an internal staircase meandering around the buildings central supply core. The lower level consists of both living and private spaces divided by way of organically shaped 'utility pods' providing a unique loft like atmosphere. The ceilings were conceived using sinuous forms giving the individual spaces a free form sensation. The apartments highlight is the 10m high central 'palm' made of onyx and back lit to create a one-of-a kind backdrop in an already spectacular lounge space.

- 2 DINING ROOM3 LIVING ROOM4 BATHROOM
- 5 BEDROOM6 DRESS ROOM

1 FOYER

- 7 GUEST ROOM
- 8 KITCHEN
- 9 BREAKFAST ROOM10 FITNESS ROOM

55 Apartment House & Loft

1 SMOKER'S ROOM

- 2 LIBRARY
- 3 HOME OFFICE
- 4 TERRACE