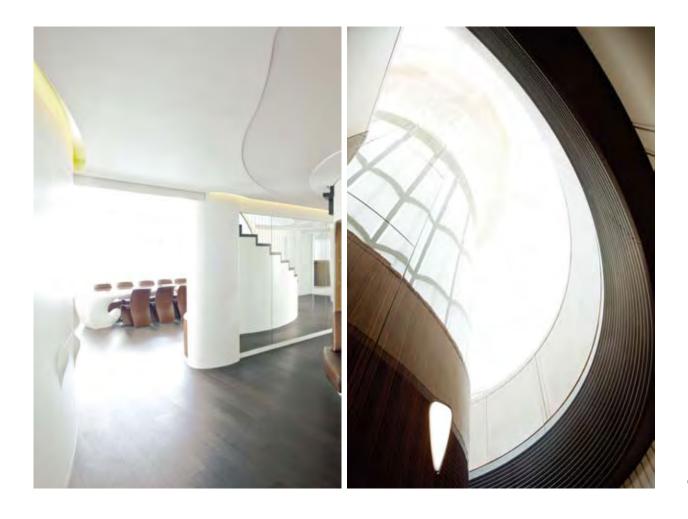

## Period States and the state of the state of the state of the states of t Petersburg

Situated on the peak of a tall high rise building, the triplex apartment offers 360° panoramic views and consists of three floors. With two large terraces on the upper the domicile boasts 700m<sup>2</sup> of usable indoor outdoor living and entertaining space. The design stems from the original elliptical form of the building's foot print. All of the floors are connected by way of an internal staircase meandering around the buildings central supply core. The lower level consists of both living and private spaces divided by way of organically shaped 'utility pods' providing a unique loft like atmosphere. The ceilings were conceived using sinuous forms giving the individual spaces a free form sensation. The apartments highlight is the 10m high central 'palm' made of onyx and back lit to create a one-of-a kind backdrop in an already spectacular lounge space.