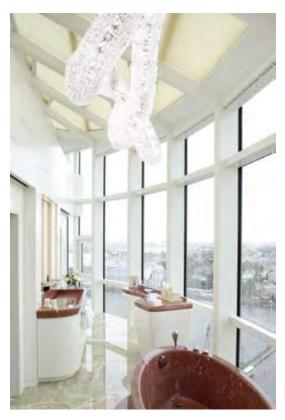

## Period States and the state of the state of the state of the states of t Petersburg

Situated on the peak of a tall high rise building, the triplex apartment offers 360° panoramic views and consists of three floors. With two large terraces on the upper the domicile boasts 700m<sup>2</sup> of usable indoor outdoor living and entertaining space. The design stems from the original elliptical form of the building's foot print. All of the floors are connected by way of an internal staircase meandering around the buildings central supply core. The lower level consists of both living and private spaces divided by way of organically shaped 'utility pods' providing a unique loft like atmosphere. The ceilings were conceived using sinuous forms giving the individual spaces a free form sensation. The apartments highlight is the 10m high central 'palm' made of onyx and back lit to create a one-of-a kind backdrop in an already spectacular lounge space.