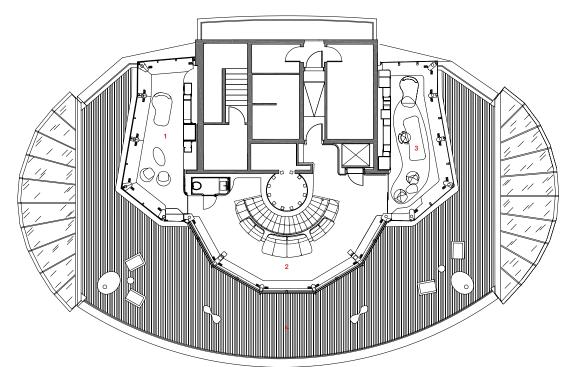

- 2 DINING ROOM3 LIVING ROOM4 BATHROOM
- 5 BEDROOM6 DRESS ROOM

1 FOYER

- 7 GUEST ROOM
- 8 KITCHEN
- 9 BREAKFAST ROOM10 FITNESS ROOM

55 Apartment House & Loft

1 SMOKER'S ROOM

- 2 LIBRARY
- 3 HOME OFFICE
- 4 TERRACE

20TH FLOOR PLAN