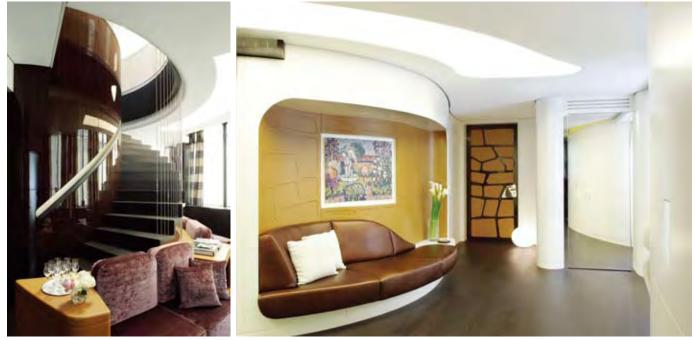

## Period States and the state of the state of the state of the states of t Petersburg

Situated on the peak of a tall high rise building, the triplex apartment offers 360° panoramic views and consists of three floors. With two large terraces on the upper the domicile boasts 700m<sup>2</sup> of usable indoor outdoor living and entertaining space. The design stems from the original elliptical form of the building's foot print. All of the floors are connected by way of an internal staircase meandering around the buildings central supply core. The lower level consists of both living and private spaces divided by way of organically shaped 'utility pods' providing a unique loft like atmosphere. The ceilings were conceived using sinuous forms giving the individual spaces a free form sensation. The apartments highlight is the 10m high central 'palm' made of onyx and back lit to create a one-of-a kind backdrop in an already spectacular lounge space.