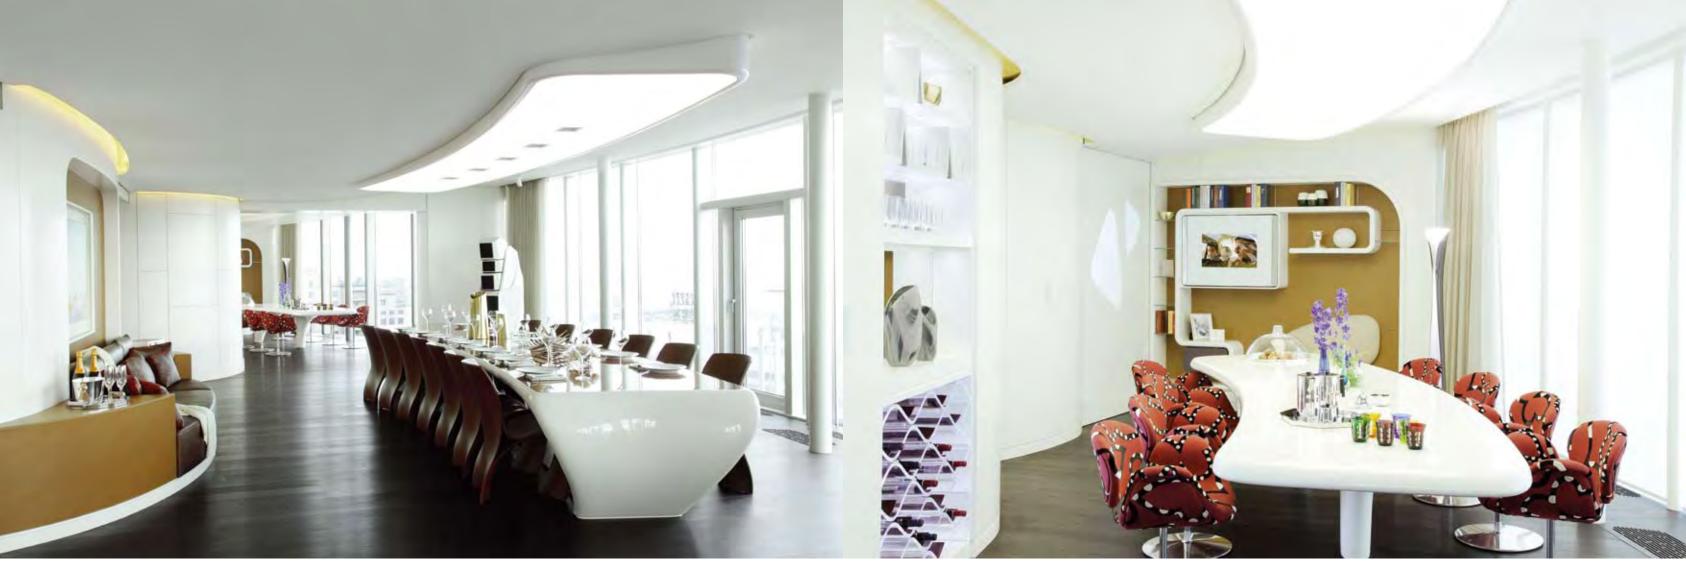

## Period States and the state of the state of the state of the states of t Petersburg

Situated on the peak of a tall high rise building, the triplex apartment offers 360° panoramic views and consists of three floors. With two large terraces on the upper the domicile boasts 700m<sup>2</sup> of usable indoor outdoor living and entertaining space. The design stems from the original elliptical form of the building's foot print. All of the floors are connected by way of an internal staircase meandering around the buildings central supply core. The lower level consists of both living and private spaces divided by way of organically shaped 'utility pods' providing a unique loft like atmosphere. The ceilings were conceived using sinuous forms giving the individual spaces a free form sensation. The apartments highlight is the 10m high central 'palm' made of onyx and back lit to create a one-of-a kind backdrop in an already spectacular lounge space.