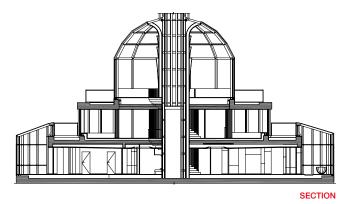

tsov in Moscow. He designed the Federation Tower, Moscow, the DomAquarée complex and the nhow hotel, Berlin, the House by the Sea and the Langenzipen business center, the new administration center of the financial group 'Bank Sankt Petersburg' and many others. Nicholas Barsan originally from New York City graduated from Pratt Institute and joined NPS in 2005 to lead interior design department. Together with Sergei Tchoban he founded ST Design specializing in high-end residential architecture and interiors. International repertoire with projects in Berlin, St. Petersburg and Moscow. Product design for various companies including Duravit AG.











- 2 DINING ROOM3 LIVING ROOM4 BATHROOM
- 5 BEDROOM6 DRESS ROOM

1 FOYER

- 7 GUEST ROOM
- 8 KITCHEN
- 9 BREAKFAST ROOM10 FITNESS ROOM













55 Apartment House & Loft





1 SMOKER'S ROOM

- 2 LIBRARY
- 3 HOME OFFICE
- 4 TERRACE





20TH FLOOR PLAN